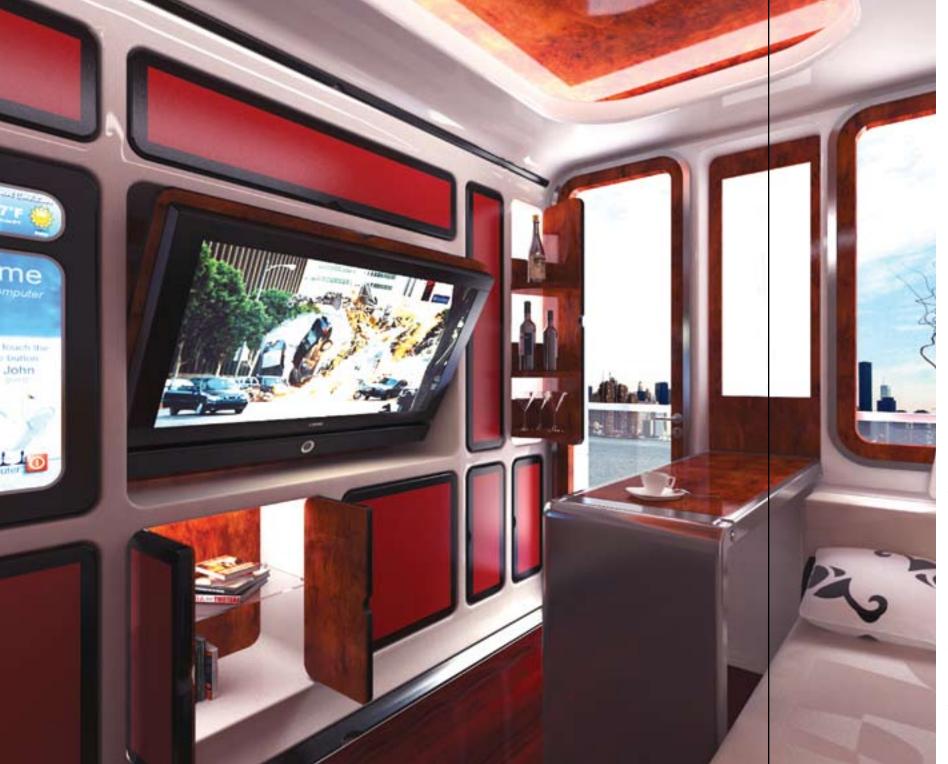

## Retreat to one of our 750 units,

each unique and exquisite. The accommodations at Platinum Empire Cove are more than just rooms. We call them **Personal Loughts.** Each one is the very essence of luxury. In your Lought, **everything** you desire is right at the tips of your fingers.

Every Lought comes with Frette 1000-count Egyptian cotton bed linens, Hermes silk robes, Harmon Kardon sound system, 80-inch Bang&Olufsen plasma screen TV, pre-programmed Prada iPhone, Ted Muelhing vases, MontBlanc pens, Gucci matchbooks, Damien Hirst Do not disturb signs, Phillippe Starck humidor. A bar stocked with tiny bottles of Cristal. An English butler. And in the bath spa, bodycare products blended from old growth rainforest charcoal, Marc Jacobs shower caps, gold bath fixtures, marble toilets and Frank Gehrydesigned wastebaskets.