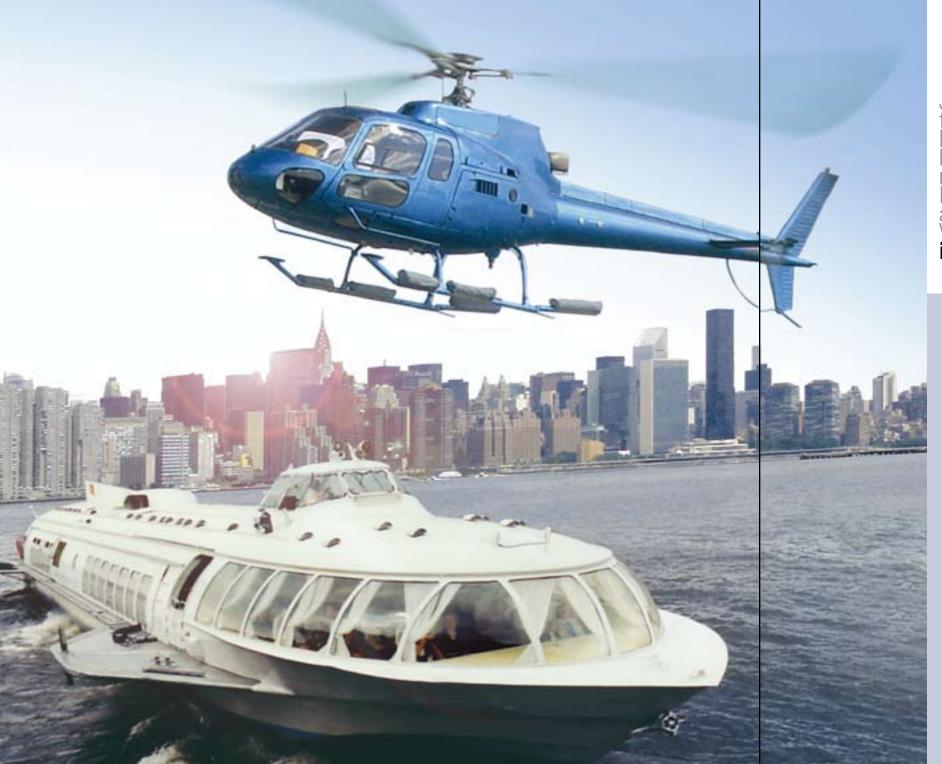

Just minutes away via our exclusive speedboat jitney from Wall Street or midtown helicopter service from East 34th Street. Our access concierge is on call 24 hours a day, whether to arrangie a pickup at 5 minutes notice or procure a chopper to points further east. Requests for procurements other than transportation, are handled with the highest degree of discretion. Whatever your needs may be, granting you access is our pleasure.