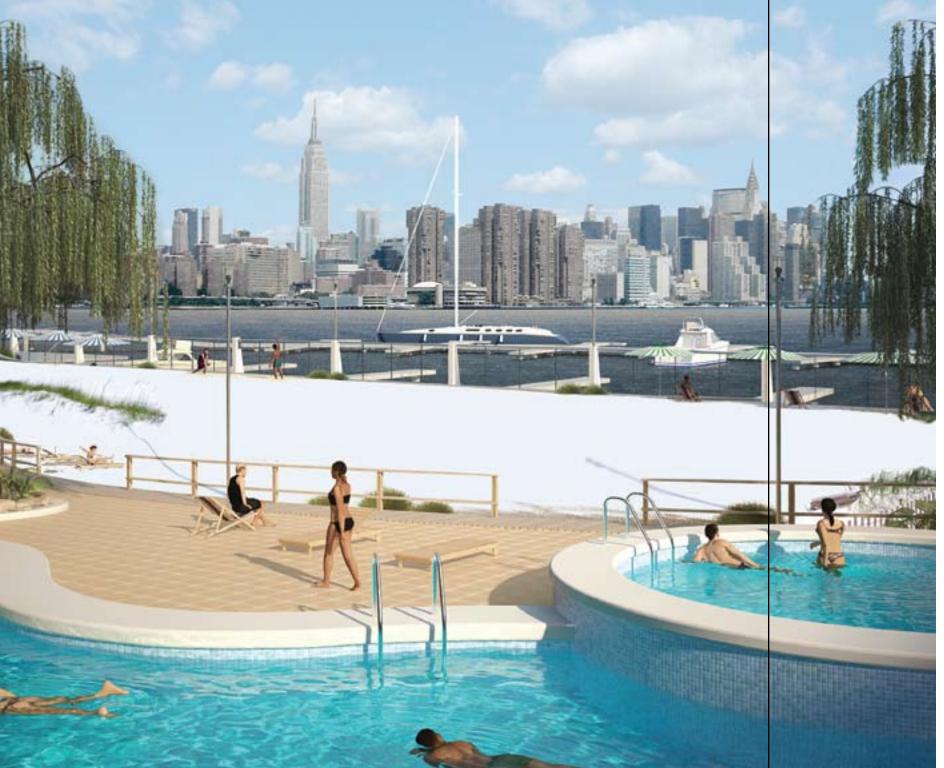

Nature has been re-thought and enhanced to create Trop de Tropez, the first luxury-level beach in Manhattan's history. To create Trop de Tropez, we secured and shipped the very last legally harvestable white sand from the endangered Belize Barrier Reef, sculpted it into dunes, thus replicating the actual seascape of far away shores right here, overlooking Manhattan.

Platinum Empire Cove's personal service extends seamlessly to **Trop de Tropez** and includes all that is on offer in our restaurants, bars and room service. Sip a **Krug '95** on the silky sand, savor a **Wagyu ribeye**, a **Leighton Denny** manicure, or just light up a Cuban **Partagas Piramides LE**. Year round comfort is assured as the sand is heated a comfortable **72 degrees** by utilizing existing pipe infrastructure left on this site by **Radon** Corporation. This unique source of energy also provides heat for our hot **Breuckelen Mudbath** spa treatment.