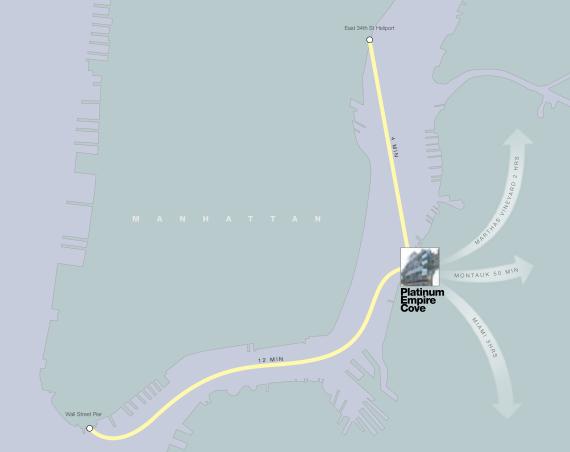

Just minutes away via our exclusive speedboat jitney from Wall Street or midtown helicopter service from East 34th Street. Our access concierge is on call 24 hours a day, whether to arrangie a pickup at 5 minutes notice or procure a chopper to points further east. Requests for procurements other than transportation, are handled with the highest degree of discretion. Whatever your needs may be, granting you access is our pleasure.